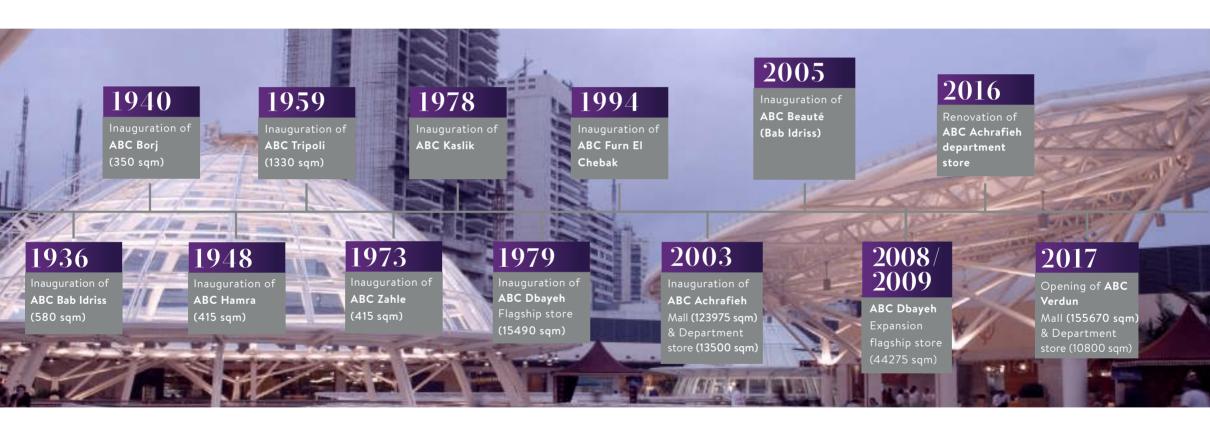

and leisure. Since its establishment, this pioneering group has led the way in the retail industry to become the country's favorite brand and preferred lifestyle and shopping destination.

By blending retail and entertainment, ABC has created a **one-of-a-kind customer experience** that attracts more than 11 million visitors per year. With exclusive loyalty programs, outstanding events, ABC is without doubt Lebanon's brightest example of 'retailtainment'.





### urban Destination

With the opening of ABC Verdun in 2017, the group will operate 107,000 square meters of GLA. ABC is **ISO 9001:2008 certified**, an international standard that ensures ABC's scope of operations, mall management operation as well as general retail.



### ABC Milestones More than 75 years of continuous success





# "INSPIRING YOU Every Day."

**Brand Purpose:** Making Lebanon a better place **Brand Mission:** Being a **great social hub** offering

the best **brand mix** and outstanding **customer ex- perience**, makes ABC Lebanon's favorite brand





# \*3 Flagships | 4 Regional \* Stores

ABC currently operates **3 flagship malls** including three stores in prime locations and

**4 regional stores**. From strategically positioned outlets in Lebanon's capital to regional stores in the north and east of the country (Hamra, Tripoli, Zahle, Furn El Chebbek) as well as franchise stores, ABC has a reach that makes it always close to its clientele.

- ▲ CK Jeans ABC Verdun
- ▲ Isabel Marant Downtown Beirut Boutique
- Sacoor ABC Achrafieh
- ▲ Ted Baker ABC Verdun
- ▲ Ted Baker Beirut City Center
- ▲