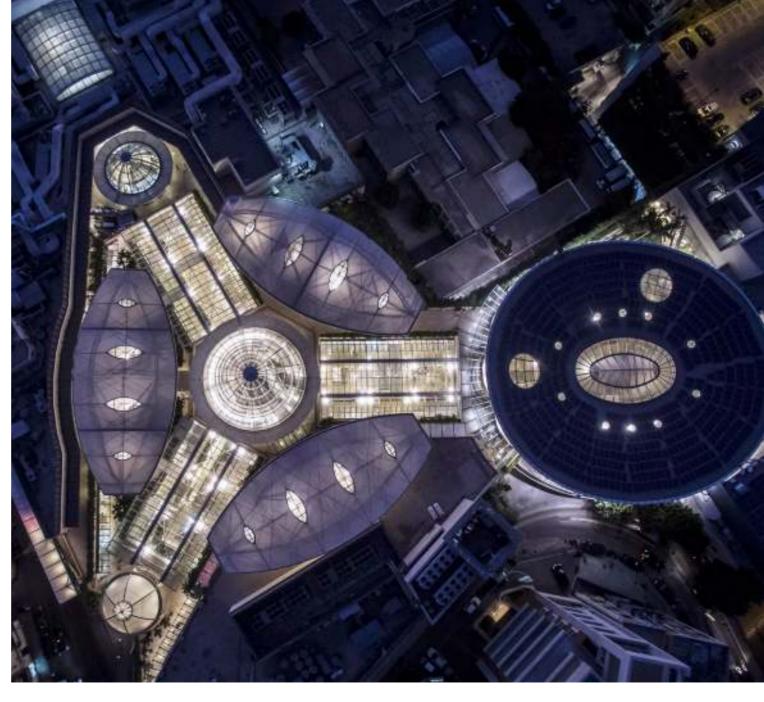

## ABC VERDUN

Set to open in 2017, ABC Verdun is conceived to be a **prime urban retail & entertainment** destination. The mall is designed by **Callison**, a multiple award winning international architecture firm based in Seattle which was ranked #1 in retail design by Building Design + Construction.

Featuring lush landscaping, easy access and impressive architectural features, ABC Verdun is conceived as an **interconnected urban park** with both indoor and outdoor spaces; the result is a unique sense of place and a signature profile only ABC could offer.

#### **Highlights of ABC Verdun**

- ▲ 5 Levels of upscale shopping
- Lush gardens creating a unique interior focal point of 1800 sqm
- Natural flow from indoor to outdoor spaces

- Mall 50,000 sqm
  & Department Store 6,500 sqm of GLA
- **▲ 200+** internationally renowned stores
- Easy pedestrian and car access 3 pedestrian entrances, 4 car entrances
- ▲ 1600 sqm of entertainment
- ▲ 11 movie theaters
- ▲ 1,700 parking spaces