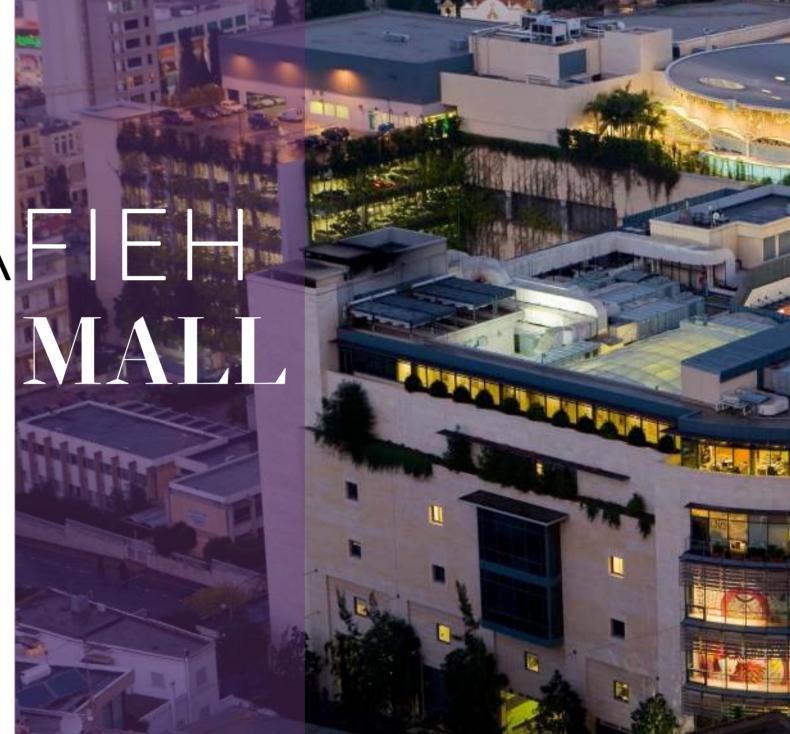

## ABC ACHRALLIA

Located in the heart of the capital, ABC Achrafieh is a **lifestyle destination** that combines a wide spectrum of stores with entertainment and leisure amenities which include **movie theaters**, **cafés**, **restaurants** 

and a state-of-the-art **kids playground**, in a uniquely-themed experience for kids.

Designed by major award winning international architecture practice BDP, ABC Achrafieh was the first international standard open air mall to launch in the country.

- ▲ 41,000 sqm of GLA
- ▲ 7,800 sqm of Department Store GLA
- **▲ 105+ internationally** renowned stores
- **7** movie theaters
- ▲ 24 cafes & restaurants
- ▲ 650 sqm kids playground
- ▲ 1,200 parking spaces