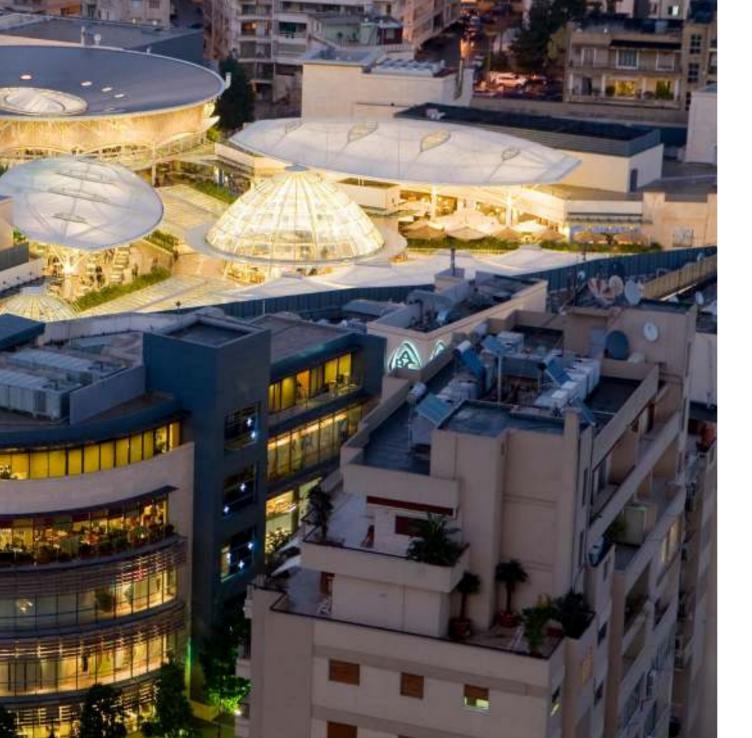

## ABC ACHRALLIA

Located in the heart of the capital, ABC Achrafieh is a **lifestyle destination** that combines a wide spectrum of stores with entertainment and leisure amenities which include **movie theaters**, **cafés**, **restaurants** 

and a state-of-the-art **kids playground**, in a uniquely-themed experience for kids.

Designed by major award winning international architecture practice BDP, ABC Achrafieh was the first international standard open air mall to launch in the country.

- ▲ 41,000 sqm of GLA
- ▲ 7,800 sqm of Department Store GLA
- **▲ 105+ internationally** renowned stores
- **7** movie theaters
- ▲ 24 cafes & restaurants
- ▲ 650 sqm kids playground
- ▲ 1,200 parking spaces