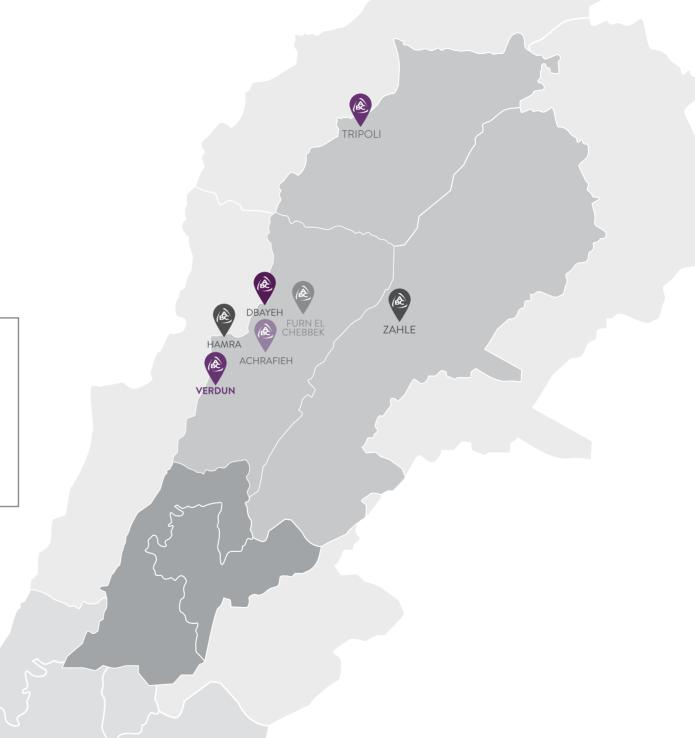

# \*3 Flagships | 4 Regional \* Stores

ABC currently operates **3 flagship malls** including three stores in prime locations and

**4 regional stores**. From strategically positioned outlets in Lebanon's capital to regional stores in the north and east of the country (Hamra, Tripoli, Zahle, Furn El Chebbek) as well as franchise stores, ABC has a reach that makes it always close to its clientele.

Building on the group's success, 2017 witnessed the opening of ABC Verdun, the prime, urban retail and entertainment destination in Beirut, in the city's toniest neighborhood.

- Achrafieh
- Dbayeh
- ◆ Verdun
- ◆ Furn el Chebbek
- ▲ Hamra
- ▲ Tripoli
- Zahle