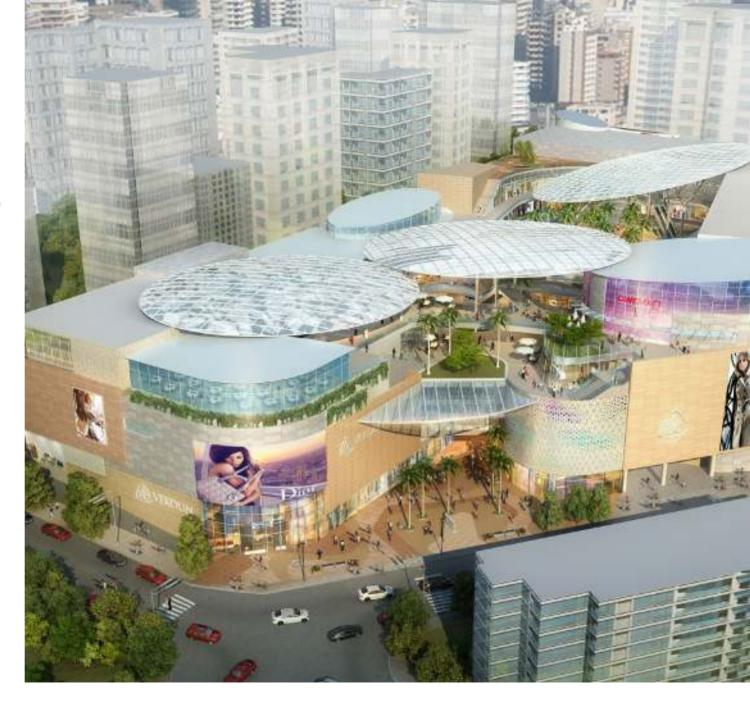

## ABC VERDUN

Set to open in 2017, ABC Verdun is conceived to be a **prime urban retail & entertainment** destination. The mall is designed by **Callison**, a multiple award winning international architecture firm based in Seattle which was ranked #1 in retail design by Building Design + Construction.

Featuring lush landscaping, easy access and impressive architectural features, ABC Verdun is conceived as an **interconnected urban park** with both indoor and outdoor spaces; the result is a unique sense of place and a signature profile only ABC could offer.

#### **Highlights of ABC Verdun**

- ▲ 5 Levels of upscale shopping
- Lush gardens creating a unique interior focal point of 1800 sqm
- Natural flow from indoor to outdoor spaces

- Mall 50,000 sqm
  & Department Store 6,500 sqm of GLA
- **▲ 200+** internationally renowned stores
- Easy pedestrian and car access 3 pedestrian entrances, 4 car entrances
- ▲ 1600 sqm of entertainment
- ▲ 11 movie theaters
- ▲ 1,700 parking spaces