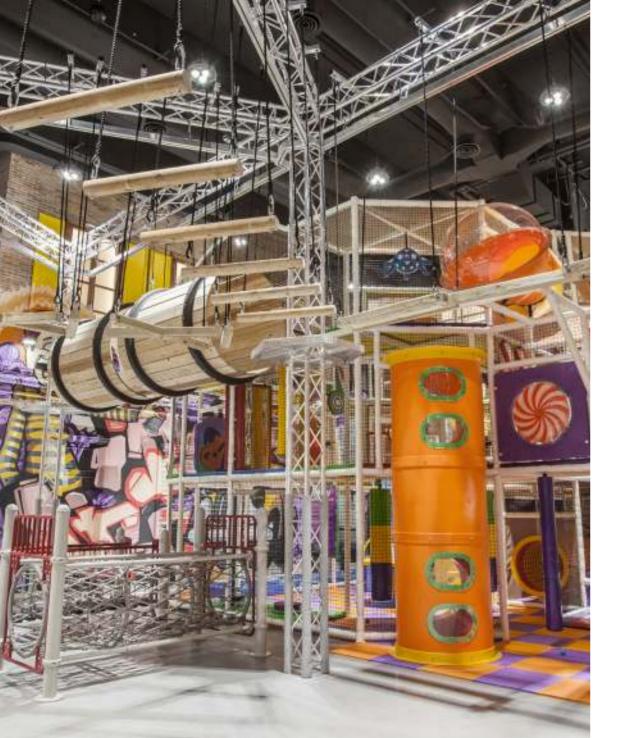

and a state-of-the-art **kids playground**, in a uniquely-themed experience for kids.

Designed by major award winning international architecture practice BDP, ABC Achrafieh was the first international standard open air mall to launch in the country.

- ▲ 41,000 sqm of GLA
- ▲ 7,800 sqm of Department Store GLA
- **▲ 105+ internationally** renowned stores
- **7** movie theaters
- ▲ 24 cafes & restaurants
- ▲ 650 sqm kids playground
- ▲ 1,200 parking spaces

is part of ABC's mission to continually inspire its customers.

Every year **250,000 admissions**to our kids playgrounds prove that ABC is adept at delivering a creative and fun environment that young ones love to come to.