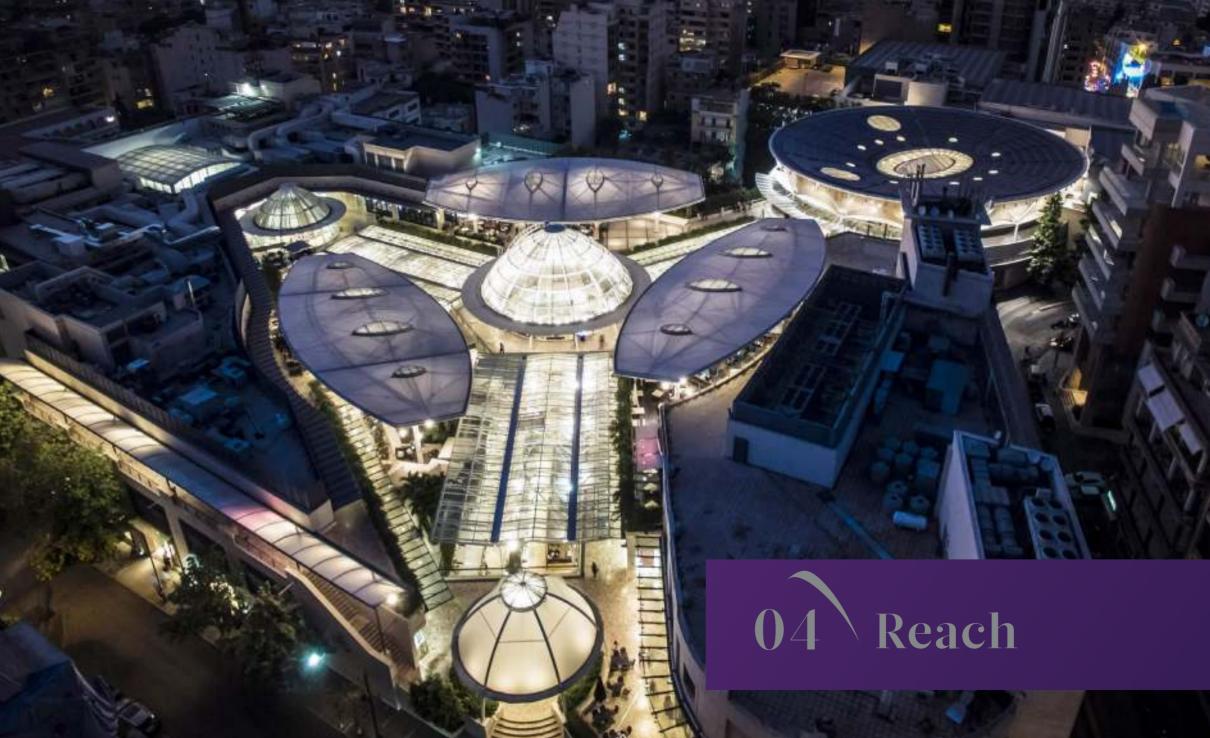

# \*3 Flagships | 4 Regional \* Stores

ABC currently operates **3 flagship malls** including three stores in prime locations and

**4 regional stores**. From strategically positioned outlets in Lebanon's capital to regional stores in the north and east of the country (Hamra, Tripoli, Zahle, Furn El Chebbek) as well as franchise stores, ABC has a reach that makes it always close to its clientele.

Building on the group's success, 2017 witnessed the opening of ABC Verdun, the prime, urban retail and entertainment destination in Beirut, in the city's toniest neighborhood.

- Achrafieh
- Dbayeh
- ◆ Verdun
- ◆ Furn el Chebbek
- ▲ Hamra
- ▲ Tripoli
- Zahle