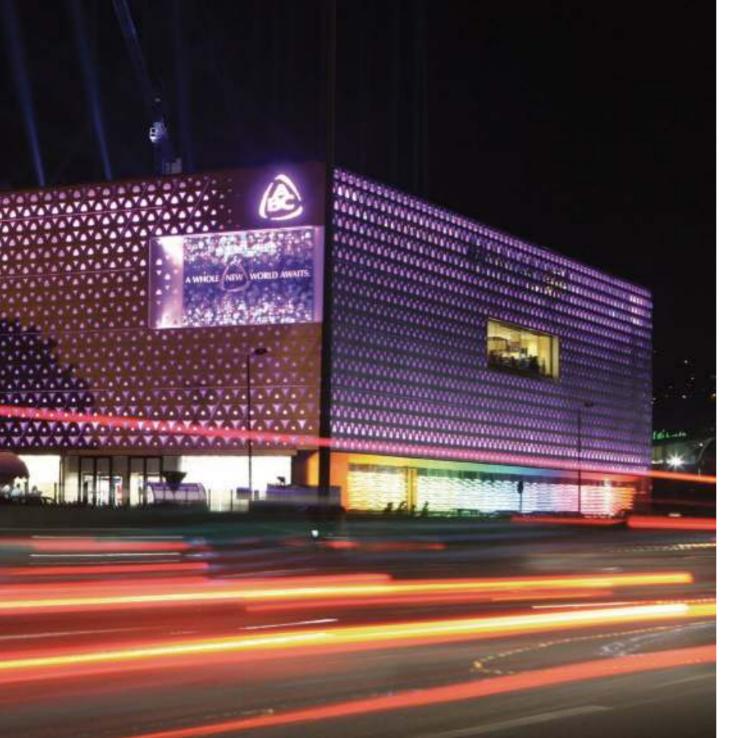

## ABC DBAYER

Ideally located on the main highway a few kilometers North of Beirut, ABC Dbayeh offers a broad selection of fashion apparel, footwear, accessories, cosmetics and fragrances, homeware, books and multimedia to satisfy all shopping needs.

True to its pioneering vision, ABC Dbayeh has introduced a new concept with the opening of the largest fashion and entertainment area just for kids. 8,000 sqm and 100 brands in kids wear, kids shoes, accessories, school supplies and toys.

- AIA NYS Merit Award granted for ABC Dbayeh Façade designed by nARCHITECTS
- ▲ 24,157 sqm of GLA
- ▲ 123+ shop in shops
- **8** movie theaters
- 13 cafes & restaurants