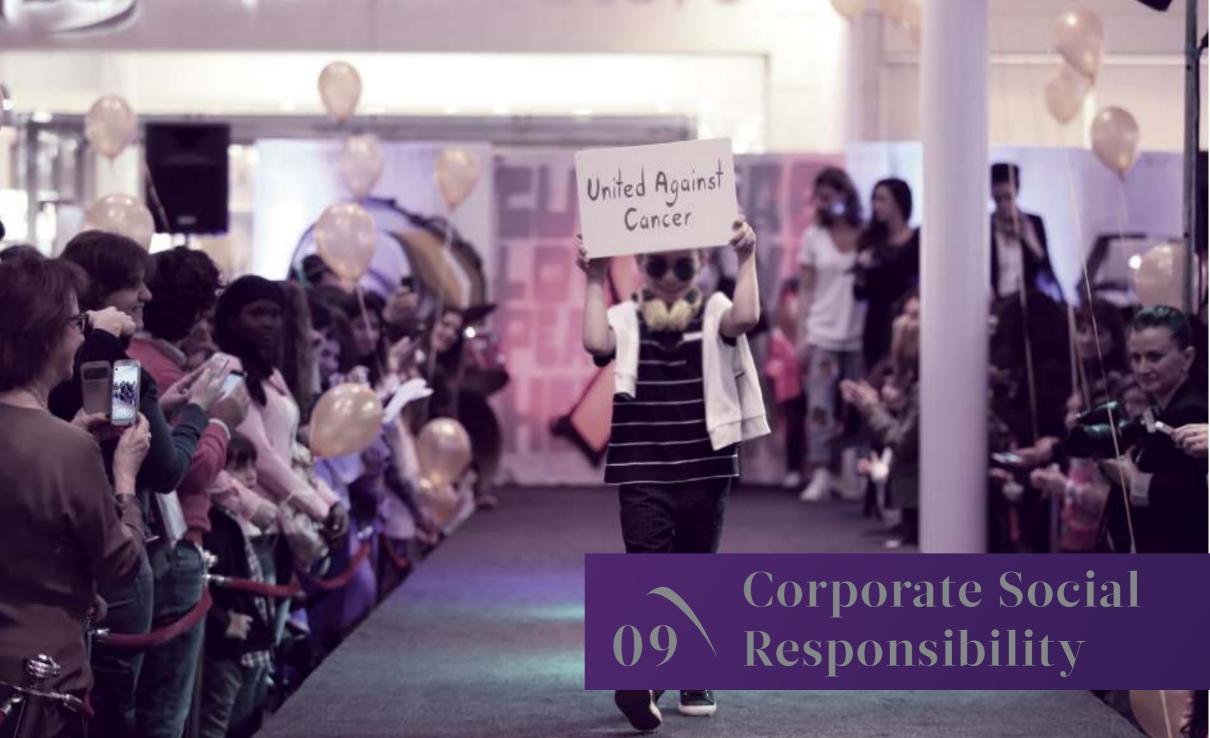

partments

ABC's Corporate Social Responsibility program targets raising awareness and funds for sustainable initiatives that seek to improve society, the community and the environment. A mainstay of ABC's CSR calendar is the yearly campaign 'Small Bear, Big Heart', at Christmas time.